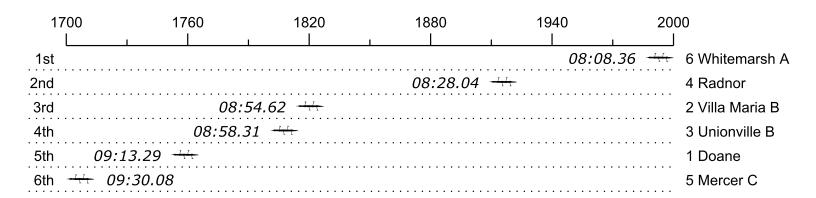

## Race 9c: 10:50 AM Womens HS JV 4+ Flight 3

| Place | Lane | Organization              | Net Time | %     | Delta    | Split       | Pts |
|-------|------|---------------------------|----------|-------|----------|-------------|-----|
| 1st   | 6    | Whitemarsh A (G. Caintic) | 08:08.36 |       |          |             |     |
| 2nd   | 4    | Radnor (K. Spykerman)     | 08:28.04 | 4.0%  | 00:19.68 | 00:00:19.68 |     |
| 3rd   | 2    | Villa Maria B (A. Meyers) | 08:54.62 | 9.5%  | 00:26.58 | 00:00:46.26 |     |
| 4th   | 3    | Unionville B (A. Lockard) | 08:58.31 | 10.2% | 00:03.69 | 00:00:49.95 |     |
| 5th   | 1    | Doane (H. Sherwood)       | 09:13.29 | 13.3% | 00:14.98 | 00:01:04.93 |     |
| 6th   | 5    | Mercer C (S. Tuzun)       | 09:30.08 | 16.7% | 00:16.79 | 00:01:21.72 |     |