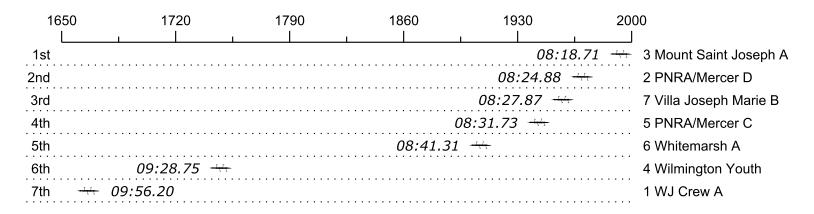

## Race 9b: 10:45 AM Womens HS JV 4+ Flight 2

| Place | Lane | Organization                      | Net Time | %     | Delta    | Split       | Pts |
|-------|------|-----------------------------------|----------|-------|----------|-------------|-----|
| 1st   | 3    | Mount Saint Joseph A (M. Maywood) | 08:18.71 |       |          |             |     |
| 2nd   | 2    | PNRA/Mercer D (S. Chakraborty)    | 08:24.88 | 1.2%  | 00:06.17 | 00:00:06.17 |     |
| 3rd   | 7    | Villa Joseph Marie B (K. Bell)    | 08:27.87 | 1.8%  | 00:02.99 | 00:00:09.16 |     |
| 4th   | 5    | PNRA/Mercer C (A. Bansal)         | 08:31.73 | 2.6%  | 00:03.86 | 00:00:13.02 |     |
| 5th   | 6    | Whitemarsh A (E. Furey)           | 08:41.31 | 4.5%  | 00:09.58 | 00:00:22.60 |     |
| 6th   | 4    | Wilmington Youth (P. Megaw)       | 09:28.75 | 14.0% | 00:47.44 | 00:01:10.04 |     |
| 7th   | 1    | WJ Crew A (C. Regan)              | 09:56.20 | 19.5% | 00:27.45 | 00:01:37.49 |     |