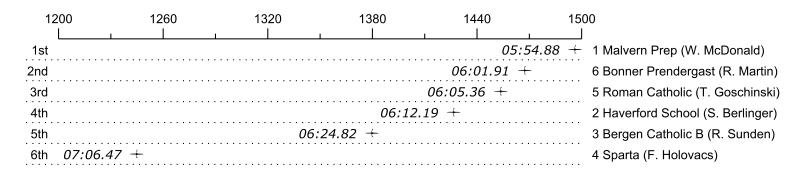

## 2016 4th Manny Flick / Horvat

| Place | Lane | Organization                    | Net Time | %     | Delta    | Split       | Pts |
|-------|------|---------------------------------|----------|-------|----------|-------------|-----|
| 1st   | 1    | Malvern Prep (W. McDonald)      | 05:54.88 |       |          |             |     |
| 2nd   | 6    | Bonner Prendergast (R. Martin)  | 06:01.91 | 2.0%  | 00:07.03 | 00:00:07.03 |     |
| 3rd   | 5    | Roman Catholic (T. Goschinski)  | 06:05.36 | 3.0%  | 00:03.45 | 00:00:10.48 |     |
| 4th   | 2    | Haverford School (S. Berlinger) | 06:12.19 | 4.9%  | 00:06.83 | 00:00:17.31 |     |
| 5th   | 3    | Bergen Catholic B (R. Sunden)   | 06:24.82 | 8.4%  | 00:12.63 | 00:00:29.94 |     |
| 6th   | 4    | Sparta (F. Holovacs)            | 07:06.47 | 20.2% | 00:41.65 | 00:01:11.59 |     |