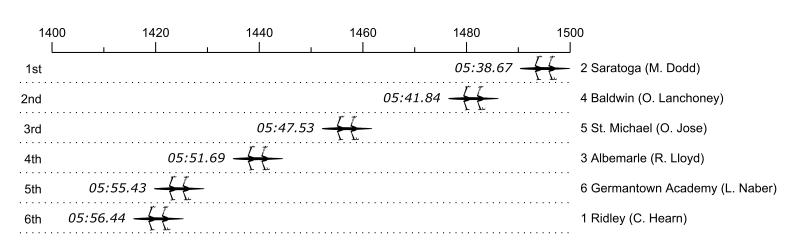

## 2016 Stotesbury Cup Regatta

## Race 9: 02:10 PM Girls Ltwt Double Final

| Place | Lane | Organization                  | Net Time | %    | Delta    | Split       | Pts  |
|-------|------|-------------------------------|----------|------|----------|-------------|------|
| 1st   | 2    | Saratoga (M. Dodd)            | 05:38.67 |      |          |             | 15.0 |
| 2nd   | 4    | Baldwin (O. Lanchoney)        | 05:41.84 | 0.9% | 00:03.17 | 00:00:03.17 | 12.0 |
| 3rd   | 5    | St. Michael (O. Jose)         | 05:47.53 | 2.6% | 00:05.69 | 00:00:08.86 | 6.0  |
| 4th   | 3    | Albemarle (R. Lloyd)          | 05:51.69 | 3.8% | 00:04.16 | 00:00:13.02 | 3.0  |
| 5th   | 6    | Germantown Academy (L. Naber) | 05:55.43 | 4.9% | 00:03.74 | 00:00:16.76 | 1.5  |
| 6th   | 1    | Ridley (C. Hearn)             | 05:56.44 | 5.2% | 00:01.01 | 00:00:17.77 | 0.8  |