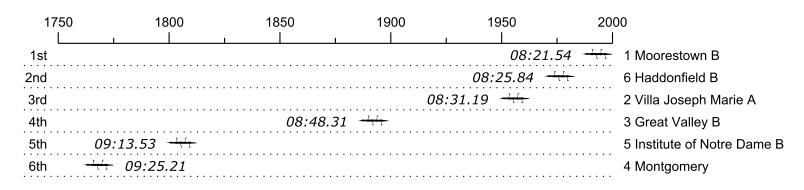

## Race 10a: 01:00 PM Womens HS JV 4+ Flight 1

| Place | Lane | Organization                         | Net Time | %     | Delta    | Split       | Pts |
|-------|------|--------------------------------------|----------|-------|----------|-------------|-----|
| 1st   | 1    | Moorestown B (O. Coffey)             | 08:21.54 |       |          |             | _   |
| 2nd   | 6    | Haddonfield B (L. Mersky)            | 08:25.84 | 0.9%  | 00:04.30 | 00:00:04.30 |     |
| 3rd   | 2    | Villa Joseph Marie A (E. Iwasyk)     | 08:31.19 | 1.9%  | 00:05.35 | 00:00:09.65 |     |
| 4th   | 3    | Great Valley B (M. Gala)             | 08:48.31 | 5.3%  | 00:17.12 | 00:00:26.77 |     |
| 5th   | 5    | Institute of Notre Dame B (M. Weitz) | 09:13.53 | 10.4% | 00:25.22 | 00:00:51.99 |     |
| 6th   | 4    | Montgomery (C. Roberts)              | 09:25.21 | 12.7% | 00:11.68 | 00:01:03.67 |     |