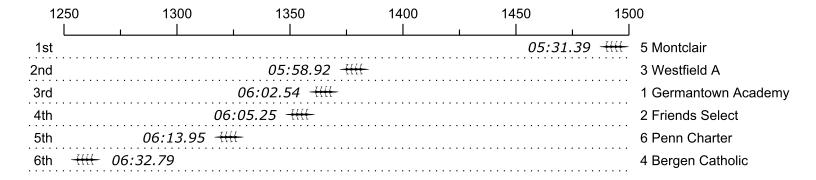

## Race 6b: 10:05 AM Boys Novice 4x Flight 2

| Place | Lane | Organization                    | Net Time | %     | Delta    | Split       | Pts |
|-------|------|---------------------------------|----------|-------|----------|-------------|-----|
| 1st   | 5    | Montclair (L. Artale)           | 05:31.39 |       |          |             |     |
| 2nd   | 3    | Westfield A (C. Heyder)         | 05:58.92 | 8.3%  | 00:27.53 | 00:00:27.53 |     |
| 3rd   | 1    | Germantown Academy (D. Walkush) | 06:02.54 | 9.4%  | 00:03.62 | 00:00:31.15 |     |
| 4th   | 2    | Friends Select (A. Altieri)     | 06:05.25 | 10.2% | 00:02.71 | 00:00:33.86 |     |
| 5th   | 6    | Penn Charter (N. Djerassi)      | 06:13.95 | 12.8% | 00:08.70 | 00:00:42.56 |     |
| 6th   | 4    | Bergen Catholic (A. Rapella)    | 06:32.79 | 18.5% | 00:18.84 | 00:01:01.40 |     |