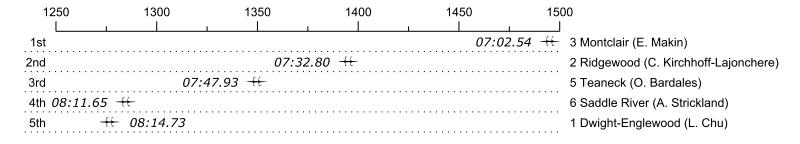

## Race 5: 01:06 PM Womens Jr 2x Final

| Place | Lane | Organization                        | Net Time | %     | Delta    | Split       | Pts |
|-------|------|-------------------------------------|----------|-------|----------|-------------|-----|
| 1st   | 3    | Montclair (E. Makin)                | 07:02.54 |       |          |             |     |
| 2nd   | 2    | Ridgewood (C. Kirchhoff-Lajonchere) | 07:32.80 | 7.2%  | 00:30.26 | 00:00:30.26 |     |
| 3rd   | 5    | Teaneck (O. Bardales)               | 07:47.93 | 10.7% | 00:15.13 | 00:00:45.39 |     |
| 4th   | 6    | Saddle River (A. Strickland)        | 08:11.65 | 16.4% | 00:23.72 | 00:01:09.11 |     |
| 5th   | 1    | Dwight-Englewood (L. Chu)           | 08:14.73 | 17.1% | 00:03.08 | 00:01:12.19 |     |
|       | 4    | Haddon Township (K. Sheeky)         | Scratch  |       |          |             |     |
|       |      |                                     |          |       |          |             |     |