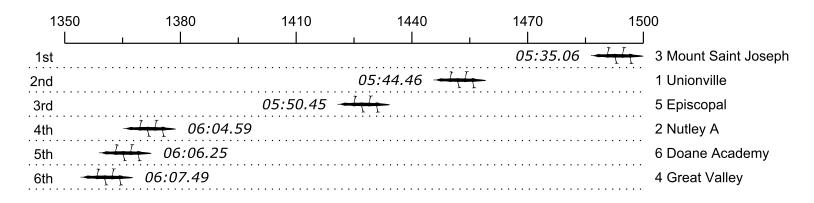

## 2022 3rd Manny Flick / Horvat

Race 35a: 03:26 PM Girls JV 4+ Flight 1

| Place | Lane | Organization                    | Net Time | %    | Delta    | Split       | Pts |
|-------|------|---------------------------------|----------|------|----------|-------------|-----|
| 1st   | 3    | Mount Saint Joseph (A. Ledwith) | 05:35.06 |      |          |             |     |
| 2nd   | 1    | Unionville (K. Walton)          | 05:44.46 | 2.8% | 00:09.40 | 00:00:09.40 |     |
| 3rd   | 5    | Episcopal (E. O'Neill)          | 05:50.45 | 4.6% | 00:05.99 | 00:00:15.39 |     |
| 4th   | 2    | Nutley A (i. torres)            | 06:04.59 | 8.8% | 00:14.14 | 00:00:29.53 |     |
| 5th   | 6    | Doane Academy (M. Strause)      | 06:06.25 | 9.3% | 00:01.66 | 00:00:31.19 |     |
| 6th   | 4    | Great Valley (A. Patel)         | 06:07.49 | 9.7% | 00:01.24 | 00:00:32.43 |     |