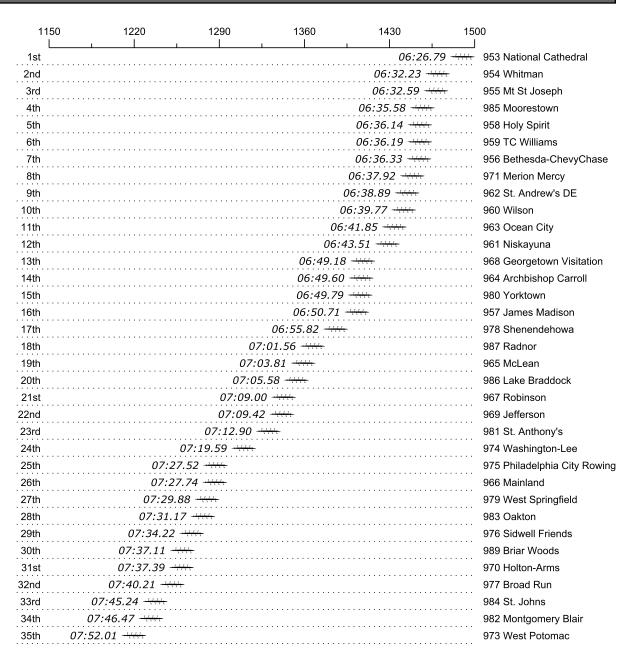

## Race 29a: 05:44 PM Girls Senior Eight Heat

| Place | Bow | Organization                          | Net Time | %     | Delta    | Penalty | Start       | Finish      |
|-------|-----|---------------------------------------|----------|-------|----------|---------|-------------|-------------|
| 1st   | 953 | National Cathedral (C. Ryder)         | 06:26.79 |       |          |         | 17:47:34.97 | 17:54:01.76 |
| 2nd   | 954 | Whitman (A. Fisher)                   | 06:32.23 | 1.4%  | 00:05.44 |         | 17:47:15.32 | 17:53:47.55 |
| 3rd   | 955 | Mt St Joseph (G. Hunt)                | 06:32.59 | 1.5%  | 00:00.36 |         | 17:46:49.26 | 17:53:21.85 |
| 4th   | 985 | Moorestown (K. Sims)                  | 06:35.58 | 2.3%  | 00:02.99 |         | 18:01:18.43 | 18:07:54.01 |
| 5th   | 958 | Holy Spirit (H. Mckeever)             | 06:36.14 | 2.4%  | 00:00.56 |         | 17:48:28.06 | 17:55:04.20 |
| 6th   | 959 | TC Williams (C. Carey)                | 06:36.19 | 2.4%  | 00:00.05 |         | 17:49:44.13 | 17:56:20.32 |
| 7th   | 956 | Bethesda-ChevyChase (J. SUOMELA)      | 06:36.33 | 2.5%  | 00:00.14 |         | 17:48:01.80 | 17:54:38.13 |
| 8th   | 971 | Merion Mercy (I. Begley)              | 06:37.92 | 2.9%  | 00:01.59 |         | 17:54:08.89 | 18:00:46.81 |
| 9th   | 962 | St. Andrew's DE (C. Miller)           | 06:38.89 | 3.1%  | 00:00.97 |         | 17:50:09.43 | 17:56:48.32 |
| 10th  | 960 | Wilson (S. Weich)                     | 06:39.77 | 3.4%  | 00:00.88 |         | 17:49:21.28 | 17:56:01.05 |
| 11th  | 963 | Ocean City (A. Panico)                | 06:41.85 | 3.9%  | 00:02.08 |         | 17:50:28.83 | 17:57:10.68 |
| 12th  | 961 | Niskayuna (M. Rogers)                 | 06:43.51 | 4.3%  | 00:01.66 |         | 17:48:53.12 | 17:55:36.63 |
| 13th  | 968 | Georgetown Visitation (I. Sobolewski) | 06:49.18 | 5.8%  | 00:05.67 |         | 17:52:49.69 | 17:59:38.87 |
| 14th  | 964 | Archbishop Carroll (A. O'Brien)       | 06:49.60 | 5.9%  | 00:00.42 |         | 17:50:55.53 | 17:57:45.13 |
| 15th  | 980 | Yorktown (K. Love)                    | 06:49.79 | 5.9%  | 00:00.19 |         | 17:59:02.64 | 18:05:52.43 |
| 16th  | 957 | James Madison (L. Jiron)              | 06:50.71 | 6.2%  | 00:00.92 |         | 17:48:21.24 | 17:55:11.95 |
| 17th  | 978 | Shenendehowa (C. Coy)                 | 06:55.82 | 7.5%  | 00:05.11 |         | 17:58:16.96 | 18:05:12.78 |
| 18th  | 987 | Radnor (K. Gerber)                    | 07:01.56 | 9.0%  | 00:05.74 |         | 18:01:58.91 | 18:09:00.47 |
| 19th  | 965 | McLean (H. Gold)                      | 07:03.81 | 9.6%  | 00:02.25 |         | 17:51:27.23 | 17:58:31.04 |
| 20th  | 986 | Lake Braddock (M. Morris)             | 07:05.58 | 10.0% | 00:01.77 |         | 18:00:50.94 | 18:07:56.52 |
| 21st  | 967 | Robinson (K. Shortridge)              | 07:09.00 | 10.9% | 00:03.42 |         | 17:52:22.58 | 17:59:31.58 |
| 22nd  | 969 | Jefferson (J. Damron)                 | 07:09.42 | 11.0% | 00:00.42 |         | 17:53:20.96 | 18:00:30.38 |
| 23rd  | 981 | St. Anthony's (p. palmyra)            | 07:12.90 | 11.9% | 00:03.48 |         | 17:59:25.33 | 18:06:38.23 |
| 24th  | 974 | Washington-Lee (A. Wrenn-Walz)        | 07:19.59 | 13.7% | 00:06.69 |         | 17:56:25.84 | 18:03:45.43 |
| 25th  | 975 | Philadelphia City Rowing (A. Colella) | 07:27.52 | 15.7% | 00:07.93 |         | 17:55:10.23 | 18:02:37.75 |
| 26th  | 966 | Mainland (M. Rake)                    | 07:27.74 | 15.8% | 00:00.22 |         | 17:51:59.80 | 17:59:27.54 |
| 27th  | 979 | West Springfield (E. Cashman)         | 07:29.88 | 16.3% | 00:02.14 |         | 17:57:57.13 | 18:05:27.01 |
| 28th  | 983 | Oakton (G. Kim)                       | 07:31.17 | 16.6% | 00:01.29 |         | 17:59:53.34 | 18:07:24.51 |
| 29th  | 976 | Sidwell Friends (K. Ogden-Lord)       | 07:34.22 | 17.4% | 00:03.05 |         | 17:55:36.15 | 18:03:10.37 |
| 30th  | 989 | Briar Woods (a. sibley)               | 07:37.11 | 18.2% | 00:02.89 |         | 18:02:34.18 | 18:10:11.29 |
| 31st  | 970 | Holton-Arms (S. Chatman)              | 07:37.39 | 18.3% | 00:00.28 |         | 17:53:44.69 | 18:01:22.08 |
| 32nd  | 977 | Broad Run (A. Razon)                  | 07:40.21 | 19.0% | 00:02.82 |         | 17:56:58.23 | 18:04:38.44 |
| 33rd  | 984 | St. Johns (R. Inglima)                | 07:45.24 | 20.3% | 00:05.03 |         | 18:00:34.41 | 18:08:19.65 |
| 34th  | 982 | Montgomery Blair (E. Haverland)       | 07:46.47 | 20.6% | 00:01.23 |         | 17:57:23.08 | 18:05:09.55 |
| 35th  | 973 | West Potomac (H. Kenyon)              | 07:52.01 | 22.0% | 00:05.54 |         | 17:56:05.18 | 18:03:57.19 |
| 36th  | 972 | Notre Dame Prep (B. Aikaterinidis)    | 08:07.23 | 26.0% | 00:15.22 |         | 17:54:34.41 | 18:02:41.64 |