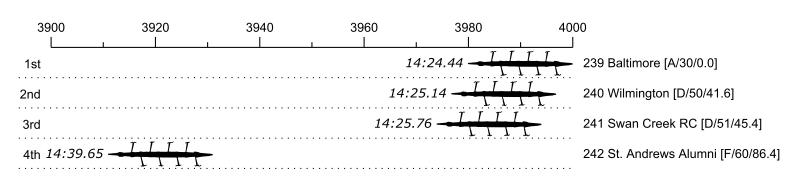

## 2016 Head of The Christina

## Race 29: 02:00 PM Mens Masters 8+ Final

| Place | Bow | Organization                     | Net Time | %    | Delta    | Raw      | Handicap Penalty | Start       | Finish      |
|-------|-----|----------------------------------|----------|------|----------|----------|------------------|-------------|-------------|
| 1st   | 239 | Baltimore (A. DeStefano)         | 14:24.44 |      |          | 14:24.44 |                  | 13:53:11.38 | 14:07:35.82 |
| 2nd   | 240 | Wilmington (C. Claudy)           | 14:25.14 | 0.1% | 00:00.70 | 15:06.74 | 00:41.60         | 13:53:32.41 | 14:08:39.15 |
| 3rd   | 241 | Swan Creek RC (G. Dee)           | 14:25.76 | 0.2% | 00:00.62 | 15:11.16 | 00:45.40         | 13:53:57.44 | 14:09:08.60 |
| 4th   | 242 | St. Andrews Alumni (G. Brownlee) | 14:39.65 | 1.8% | 00:13.89 | 16:06.05 | 01:26.40         | 13:54:18.75 | 14:10:24.80 |