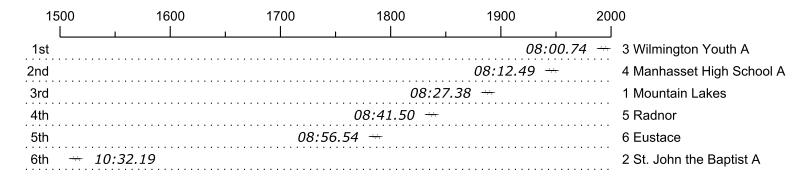

## Race 28a: 02:24 PM Mens HS Novice 4+ Flight 1

| Place | Lane | Organization                        | Net Time | %     | Delta    | Split       | Pts |
|-------|------|-------------------------------------|----------|-------|----------|-------------|-----|
| 1st   | 3    | Wilmington Youth A (K. Rohrbacher)  | 08:00.74 |       |          |             |     |
| 2nd   | 4    | Manhasset High School A (J. Hannan) | 08:12.49 | 2.4%  | 00:11.75 | 00:00:11.75 |     |
| 3rd   | 1    | Mountain Lakes (B. Jones)           | 08:27.38 | 5.5%  | 00:14.89 | 00:00:26.64 |     |
| 4th   | 5    | Radnor (J. Janson)                  | 08:41.50 | 8.5%  | 00:14.12 | 00:00:40.76 |     |
| 5th   | 6    | Eustace (J. Marengo)                | 08:56.54 | 11.6% | 00:15.04 | 00:00:55.80 |     |
| 6th   | 2    | St. John the Baptist A (T. Taylor)  | 10:32.19 | 31.5% | 01:35.65 | 00:02:31.45 |     |