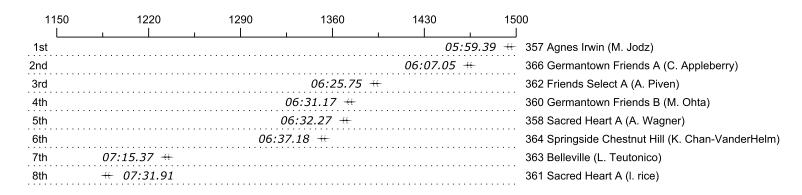

## Race 27a: 01:54 PM Girls Ltwt 2x **Final**

| Place | Bow | Organization                                      | Net Time | %     | Delta    | Penalty | Start       | Finish      |
|-------|-----|---------------------------------------------------|----------|-------|----------|---------|-------------|-------------|
| 1st   | 357 | Agnes Irwin (M. Jodz)                             | 05:59.39 |       |          |         | 14:00:08.94 | 14:06:08.33 |
| 2nd   | 366 | Germantown Friends A (C. Appleberry)              | 06:07.05 | 2.1%  | 00:07.66 |         | 14:03:25.72 | 14:09:32.77 |
| 3rd   | 362 | Friends Sélect A (A. Piven)                       | 06:25.75 | 7.3%  | 00:18.70 |         | 14:02:12.01 | 14:08:37.76 |
| 4th   | 360 | Germantown Friends B (M. Ohta)                    | 06:31.17 | 8.8%  | 00:05.42 |         | 14:01:09.31 | 14:07:40.48 |
| 5th   | 358 | Sacred Heart A (A. Wagner)                        | 06:32.27 | 9.1%  | 00:01.10 |         | 14:00:36.40 | 14:07:08.67 |
| 6th   | 364 | Springside Chestnut Hill (K. Chan-<br>VanderHelm) | 06:37.18 | 10.5% | 00:04.91 |         | 14:02:51.80 | 14:09:28.98 |
| 7th   | 363 | Belleville (L. Teutonico)                         | 07:15.37 | 21.1% | 00:38.19 |         | 14:02:37.81 | 14:09:53.18 |
| 8th   | 361 | Sacred Heart A (I. rice)                          | 07:31.91 | 25.7% | 00:16.54 |         | 14:01:40.79 | 14:09:12.70 |
|       | 365 | Ridgewood (K. Hoffman)                            | Scratch  |       |          |         |             |             |