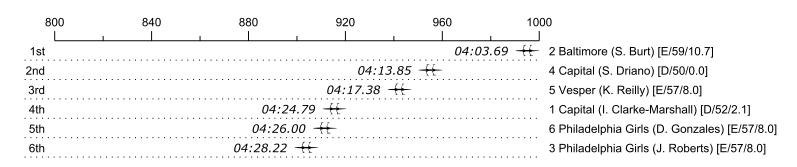

## Race 25b: 01:06 PM Womens Masters Double - 1000 meters

| Place | Lane | Organization                     | Net Time | %     | Raw      | Handicap | Split       | Pts |
|-------|------|----------------------------------|----------|-------|----------|----------|-------------|-----|
| 1st   | 2    | Baltimore (S. Burt)              | 04:03.69 |       | 04:14.39 | 00:10.70 | 00:00:00.54 |     |
| 2nd   | 4    | Capital (S. Driano)              | 04:13.85 | 4.2%  | 04:13.85 |          |             |     |
| 3rd   | 5    | Vesper (K. Reilly)               | 04:17.38 | 5.6%  | 04:25.38 | 00:80:00 | 00:00:11.53 |     |
| 4th   | 1    | Capital (I. Clarke-Marshall)     | 04:24.79 | 8.7%  | 04:26.89 | 00:02.10 | 00:00:13.04 |     |
| 5th   | 6    | Philadelphia Girls (D. Gonzales) | 04:26.00 | 9.2%  | 04:34.00 | 00:80:00 | 00:00:20.15 |     |
| 6th   | 3    | Philadelphia Girls (J. Roberts)  | 04:28.22 | 10.1% | 04:36.22 | 00:80:00 | 00:00:22.37 |     |