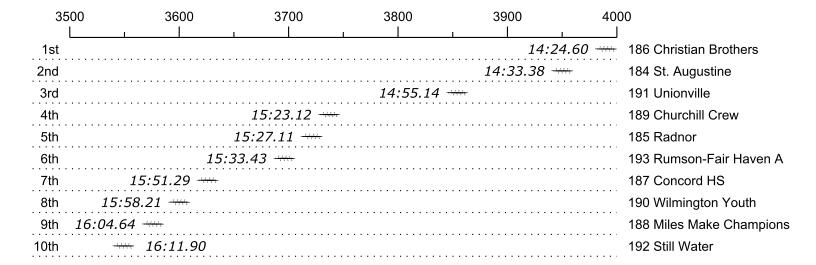

## Race 23: 01:15 PM Mens Youth JV 8+ Final

| Place | Bow | Organization                        | Net Time | %     | Delta    | Penalty | Start       | Finish      |
|-------|-----|-------------------------------------|----------|-------|----------|---------|-------------|-------------|
| 1st   | 186 | Christian Brothers (Z. Kramer)      | 14:24.60 |       |          |         | 13:21:07.10 | 13:35:31.70 |
| 2nd   | 184 | St. Augustine (D. Patragnoni)       | 14:33.38 | 1.0%  | 00:08.78 |         | 13:20:38.20 | 13:35:11.58 |
| 3rd   | 191 | Unionville (B. Nilsen)              | 14:55.14 | 3.5%  | 00:21.76 |         | 13:22:53.09 | 13:37:48.23 |
| 4th   | 189 | Churchill Crew (B. Lloyd)           | 15:23.12 | 6.8%  | 00:27.98 |         | 13:22:07.88 | 13:37:31.00 |
| 5th   | 185 | Radnor (J. O'Riordan)               | 15:27.11 | 7.2%  | 00:03.99 |         | 13:20:53.31 | 13:36:20.42 |
| 6th   | 193 | Rumson-Fair Haven A (A. Elderhorst) | 15:33.43 | 8.0%  | 00:06.32 |         | 13:23:39.06 | 13:39:12.49 |
| 7th   | 187 | Concord HS (A. Carvalho)            | 15:51.29 | 10.0% | 00:17.86 |         | 13:21:31.61 | 13:37:22.90 |
| 8th   | 190 | Wilmington Youth (N. Habash)        | 15:58.21 | 10.8% | 00:06.92 |         | 13:22:38.77 | 13:38:36.98 |
| 9th   | 188 | Miles Make Champions (N. Fishler)   | 16:04.64 | 11.6% | 00:06.43 |         | 13:21:51.24 | 13:37:55.88 |
| 10th  | 192 | Still Water (O. Bishop)             | 16:11.90 | 12.4% | 00:07.26 |         | 13:23:20.13 | 13:39:32.03 |