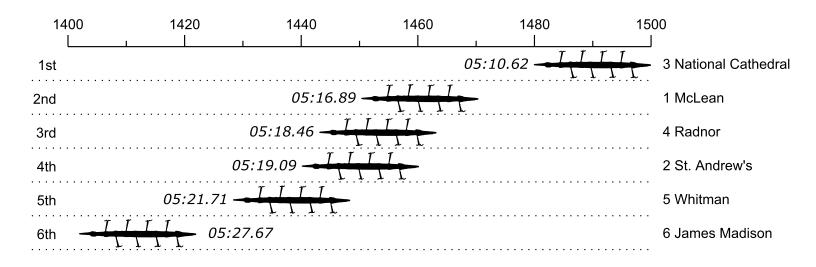

## 2016 Stotesbury Cup Regatta Race 22S1: 10:00 AM Girls Second Eight Semi-Final 1

| Place | Lane | Organization                       | Net Time | %    | Delta    | Split       | Pts |
|-------|------|------------------------------------|----------|------|----------|-------------|-----|
| 1st   | 3    | National Cathedral (A. DiGregorio) | 05:10.62 |      |          |             |     |
| 2nd   | 1    | McLean (T. Stirling)               | 05:16.89 | 2.0% | 00:06.27 | 00:00:06.27 |     |
| 3rd   | 4    | Radnor (K. Dolan)                  | 05:18.46 | 2.5% | 00:01.57 | 00:00:07.84 |     |
| 4th   | 2    | St. Andrew's (L. Wallick)          | 05:19.09 | 2.7% | 00:00.63 | 00:00:08.47 |     |
| 5th   | 5    | Whitman (E. Solloway)              | 05:21.71 | 3.6% | 00:02.62 | 00:00:11.09 |     |
| 6th   | 6    | James Madison (L. Kassilke)        | 05:27.67 | 5.5% | 00:05.96 | 00:00:17.05 |     |