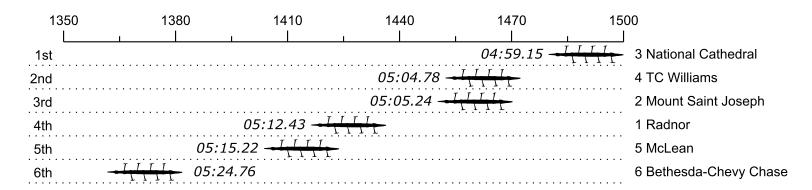

## Race 22: 04:03 PM Girls Second Eight Final

| Place | Lane | Organization                       | Net Time | %    | Delta    | Split       | Pts  |
|-------|------|------------------------------------|----------|------|----------|-------------|------|
| 1st   | 3    | National Cathedral (A. DiGregorio) | 04:59.15 |      |          |             | 30.0 |
| 2nd   | 4    | TC Williams (C. Carey)             | 05:04.78 | 1.9% | 00:05.63 | 00:00:05.63 | 24.0 |
| 3rd   | 2    | Mount Saint Joseph (G. Little)     | 05:05.24 | 2.0% | 00:00.46 | 00:00:06.09 | 12.0 |
| 4th   | 1    | Radnor (K. Dolan)                  | 05:12.43 | 4.4% | 00:07.19 | 00:00:13.28 | 6.0  |
| 5th   | 5    | McLean (T. Stirling)               | 05:15.22 | 5.4% | 00:02.79 | 00:00:16.07 | 3.0  |
| 6th   | 6    | Bethesda-Chevy Chase (A. Dixon)    | 05:24.76 | 8.6% | 00:09.54 | 00:00:25.61 | 1.5  |