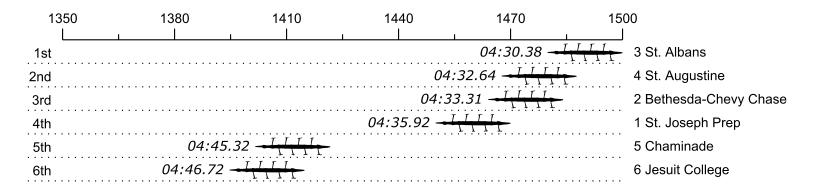

## Race 21S1: 09:50 AM Boys Second Eight Semi-Final 1

| Place | Lane | Organization                    | Net Time | %    | Delta    | Split       | Pts |
|-------|------|---------------------------------|----------|------|----------|-------------|-----|
| 1st   | 3    | St. Albans (C. Alcus)           | 04:30.38 |      |          |             |     |
| 2nd   | 4    | St. Augustine (J. McCall)       | 04:32.64 | 0.8% | 00:02.26 | 00:00:02.26 |     |
| 3rd   | 2    | Bethesda-Chevy Chase (J. Griss) | 04:33.31 | 1.1% | 00:00.67 | 00:00:02.93 |     |
| 4th   | 1    | St. Joseph Prep (C. Rooney)     | 04:35.92 | 2.0% | 00:02.61 | 00:00:05.54 |     |
| 5th   | 5    | Chaminade (B. Addeo)            | 04:45.32 | 5.5% | 00:09.40 | 00:00:14.94 |     |
| 6th   | 6    | Jesuit College (W. Cave)        | 04:46.72 | 6.0% | 00:01.40 | 00:00:16.34 |     |