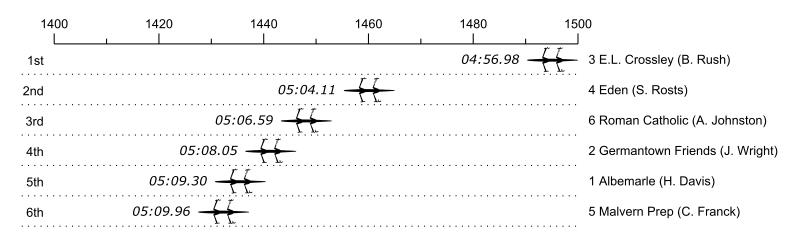

## Race 20: 03:46 PM Boys Senior Double Final

| ne       | Organization                                        | Net Time                                                                                                                     | %                                                                                                                                                                              | Delta                                                                                                                                                                                                                                | Split                                                                                                                                                      | Pts                                                                                                                                                                                                                                                                                                                                 |
|----------|-----------------------------------------------------|------------------------------------------------------------------------------------------------------------------------------|--------------------------------------------------------------------------------------------------------------------------------------------------------------------------------|--------------------------------------------------------------------------------------------------------------------------------------------------------------------------------------------------------------------------------------|------------------------------------------------------------------------------------------------------------------------------------------------------------|-------------------------------------------------------------------------------------------------------------------------------------------------------------------------------------------------------------------------------------------------------------------------------------------------------------------------------------|
| B E.L. C | Crossley (B. Rush)                                  | 04:56.98                                                                                                                     |                                                                                                                                                                                |                                                                                                                                                                                                                                      |                                                                                                                                                            | 15.0                                                                                                                                                                                                                                                                                                                                |
| Eden     | (S. Rosts)                                          | 05:04.11                                                                                                                     | 2.4%                                                                                                                                                                           | 00:07.13                                                                                                                                                                                                                             | 00:00:07.13                                                                                                                                                | 12.0                                                                                                                                                                                                                                                                                                                                |
| Roma     | n Catholic (A. Johnston)                            | 05:06.59                                                                                                                     | 3.2%                                                                                                                                                                           | 00:02.48                                                                                                                                                                                                                             | 00:00:09.61                                                                                                                                                | 6.0                                                                                                                                                                                                                                                                                                                                 |
| 2 Germ   | antown Friends (J. Wright)                          | 05:08.05                                                                                                                     | 3.7%                                                                                                                                                                           | 00:01.46                                                                                                                                                                                                                             | 00:00:11.07                                                                                                                                                | 3.0                                                                                                                                                                                                                                                                                                                                 |
| Alben    | narle (H. Davis)                                    | 05:09.30                                                                                                                     | 4.1%                                                                                                                                                                           | 00:01.25                                                                                                                                                                                                                             | 00:00:12.32                                                                                                                                                | 1.5                                                                                                                                                                                                                                                                                                                                 |
| 5 Malve  | rn Prep (C. Franck)                                 | 05:09.96                                                                                                                     | 4.4%                                                                                                                                                                           | 00:00.66                                                                                                                                                                                                                             | 00:00:12.98                                                                                                                                                | 0.8                                                                                                                                                                                                                                                                                                                                 |
| 1        | 3 E.L. C<br>4 Eden<br>6 Roma<br>2 Germa<br>1 Alberr | E.L. Crossley (B. Rush)  Eden (S. Rosts)  Roman Catholic (A. Johnston)  Germantown Friends (J. Wright)  Albemarle (H. Davis) | 3 E.L. Crossley (B. Rush) 4 Eden (S. Rosts) 5 Roman Catholic (A. Johnston) 6 Germantown Friends (J. Wright) 7 Albemarle (H. Davis) 7 04:56.98 7 05:04.11 7 05:06.59 7 05:08.05 | B.L. Crossley (B. Rush)  4 Eden (S. Rosts)  5 Roman Catholic (A. Johnston)  6 Germantown Friends (J. Wright)  7 Albemarle (H. Davis)  1 Albemarle (H. Davis)  1 O4:56.98  05:04.11 2.4%  05:06.59 3.2%  05:08.05 3.7%  05:09.30 4.1% | B.L. Crossley (B. Rush)  4 Eden (S. Rosts)  5 Roman Catholic (A. Johnston)  6 Germantown Friends (J. Wright)  6 Albemarle (H. Davis)  6 D4:56.98  05:04.11 | B.L. Crossley (B. Rush)  4 Eden (S. Rosts)  5 Roman Catholic (A. Johnston)  6 Germantown Friends (J. Wright)  7 Albemarle (H. Davis)  8 E.L. Crossley (B. Rush)  9 04:56.98  9 05:04.11 2.4% 00:07.13 00:00:07.13  9 05:06.59 3.2% 00:02.48 00:00:09.61  9 05:08.05 3.7% 00:01.46 00:00:11.07  9 05:09.30 4.1% 00:01.25 00:00:12.32 |