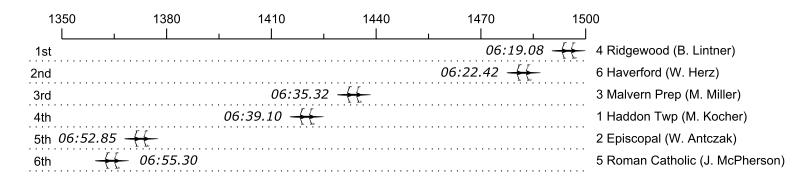

## 2019 3rd Manny Flick / Horvat

| _        |    |
|----------|----|
| <b>7</b> | ., |
| /        | X  |
| _        | /\ |

| Place | Lane | Organization                  | Net Time | %    | Delta    | Split       | Pts |
|-------|------|-------------------------------|----------|------|----------|-------------|-----|
| 1st   | 4    | Ridgewood (B. Lintner)        | 06:19.08 |      |          |             |     |
| 2nd   | 6    | Haverford (W. Herz)           | 06:22.42 | 0.9% | 00:03.34 | 00:00:03.34 |     |
| 3rd   | 3    | Malvern Prep (M. Miller)      | 06:35.32 | 4.3% | 00:12.90 | 00:00:16.24 |     |
| 4th   | 1    | Haddon Twp (M. Kocher)        | 06:39.10 | 5.3% | 00:03.78 | 00:00:20.02 |     |
| 5th   | 2    | Episcopal (W. Antczak)        | 06:52.85 | 8.9% | 00:13.75 | 00:00:33.77 |     |
| 6th   | 5    | Roman Catholic (J. McPherson) | 06:55.30 | 9.6% | 00:02.45 | 00:00:36.22 |     |