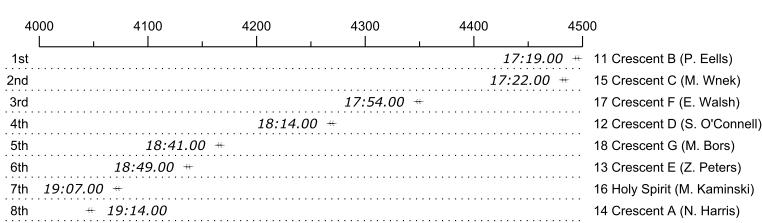

## 2019 SU ACSR Results

| Finish          | enalty Start | Delta    | %     | Net Time | Organization                                     | Bow             | Place      |
|-----------------|--------------|----------|-------|----------|--------------------------------------------------|-----------------|------------|
| .00 21:09:20.00 | 20:52:01.00  |          |       | 17:19.00 | Crescent B (P. Eells)                            | 11 Cre          | 1st        |
| .00 21:11:36.00 | 20:54:14.00  | 00:03.00 | 0.3%  | 17:22.00 | Crescent C (M. Wnek)                             | 15 Cre          | 2nd        |
| .00 21:13:06.00 | 20:55:12.00  | 00:32.00 | 3.4%  | 17:54.00 | Crescent F (E. Walsh)                            | 17 Cre          | 3rd        |
| .00 21:10:54.00 | 20:52:40.00  | 00:20.00 | 5.3%  | 18:14.00 | Crescent D (S. O'Connell)                        | 12 Cre          | 4th        |
| .00 21:14:22.00 | 20:55:41.00  | 00:27.00 | 7.9%  | 18:41.00 | Crescent G (M. Bors)                             | 18 Cre          | 5th        |
| .00 21:12:04.00 | 20:53:15.00  | 00:80:00 | 8.7%  | 18:49.00 | Crescent E (Z. Peters)                           | 13 Cre          | 6th        |
| .00 21:13:51.00 | 20:54:44.00  | 00:18.00 | 10.4% | 19:07.00 | Holy Spirit (M. Kaminski)                        | 16 Ho           | 7th        |
| .00 21:12:59.00 | 20:53:45.00  | 00:07.00 | 11.1% | 19:14.00 | Crescent A (N. Harris)                           | 14 Cre          | 8th        |
| .00 2           | 20:54:44.00  | 00:18.00 | 10.4% | 19:07.00 | Crescent E (Z. Peters) Holy Spirit (M. Kaminski) | 13 Cre<br>16 Ho | 6th<br>7th |