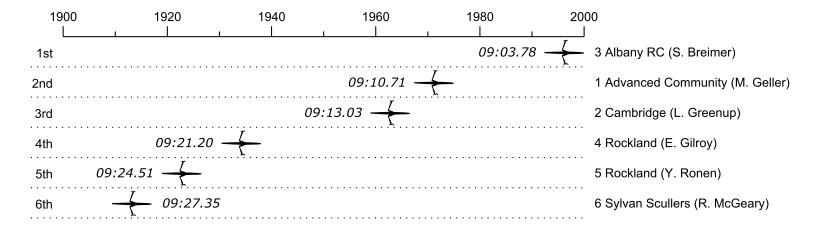

## Final

| Place | Lane | Organization                   | Net Time | %    | Delta    | Split       | Pts  |
|-------|------|--------------------------------|----------|------|----------|-------------|------|
| 1st   | 3    | Albany RC (S. Breimer)         | 09:03.78 |      |          |             | 10.0 |
| 2nd   | 1    | Advanced Community (M. Geller) | 09:10.71 | 1.3% | 00:06.93 | 00:00:06.93 | 8.0  |
| 3rd   | 2    | Cambridge (L. Greenup)         | 09:13.03 | 1.7% | 00:02.32 | 00:00:09.25 | 4.0  |
| 4th   | 4    | Rockland (E. Gilroy)           | 09:21.20 | 3.2% | 00:08.17 | 00:00:17.42 | 2.0  |
| 5th   | 5    | Rockland (Y. Ronen)            | 09:24.51 | 3.8% | 00:03.31 | 00:00:20.73 | 1.0  |
| 6th   | 6    | Sylvan Scullers (R. McGeary)   | 09:27.35 | 4.3% | 00:02.84 | 00:00:23.57 | 0.5  |