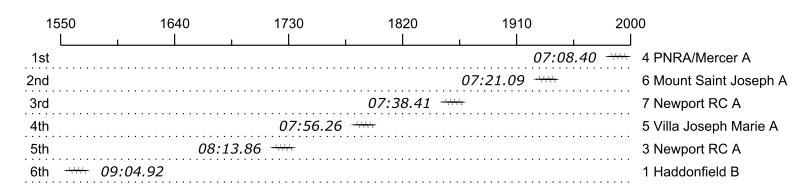

## Race 15b: 03:10 PM High School Women Eight

| Place | Lane | Organization                    | Net Time | %     | Delta    | Split       | Pts |
|-------|------|---------------------------------|----------|-------|----------|-------------|-----|
| 1st   | 4    | PNRA/Mercer A (S. Craver)       | 07:08.40 |       |          |             |     |
| 2nd   | 6    | Mount Saint Joseph A (L. Vesey) | 07:21.09 | 3.0%  | 00:12.69 | 00:00:12.69 |     |
| 3rd   | 7    | Newport RC A (A. Hallinan)      | 07:38.41 | 7.0%  | 00:17.32 | 00:00:30.01 |     |
| 4th   | 5    | Villa Joseph Marie A (J. Brady) | 07:56.26 | 11.2% | 00:17.85 | 00:00:47.86 |     |
| 5th   | 3    | Newport RC A (E. Moscoe)        | 08:13.86 | 15.3% | 00:17.60 | 00:01:05.46 |     |
| 6th   | 1    | Haddonfield B (E. Hess)         | 09:04.92 | 27.2% | 00:51.06 | 00:01:56.52 |     |
|       | 2    | Mountain Lakes B (K. Fabiano)   | Scratch  |       |          |             |     |