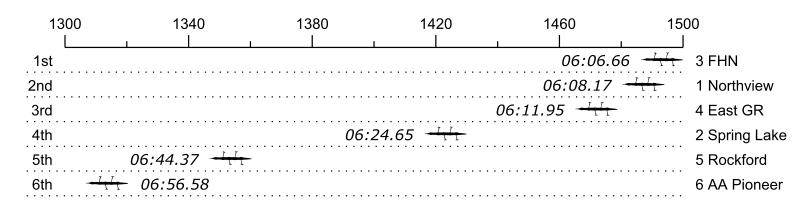

## Race 15: 05:14 PM Womens Jr/2nd 4+ Final

| Place | Lane | Organization             | Net Time | %     | Delta    | Split       | Pts  |
|-------|------|--------------------------|----------|-------|----------|-------------|------|
| 1st   | 3    | FHN (M. Poltrock)        | 06:06.66 |       |          |             | 20.0 |
| 2nd   | 1    | Northview (A. Morris)    | 06:08.17 | 0.4%  | 00:01.51 | 00:00:01.51 | 16.0 |
| 3rd   | 4    | East GR (B. Olsen)       | 06:11.95 | 1.4%  | 00:03.78 | 00:00:05.29 | 8.0  |
| 4th   | 2    | Spring Lake (K. Hammond) | 06:24.65 | 4.9%  | 00:12.70 | 00:00:17.99 | 4.0  |
| 5th   | 5    | Rockford (A. Sluiter)    | 06:44.37 | 10.3% | 00:19.72 | 00:00:37.71 | 2.0  |
| 6th   | 6    | AA Pioneer (T. Castell)  | 06:56.58 | 13.6% | 00:12.21 | 00:00:49.92 | 1.0  |