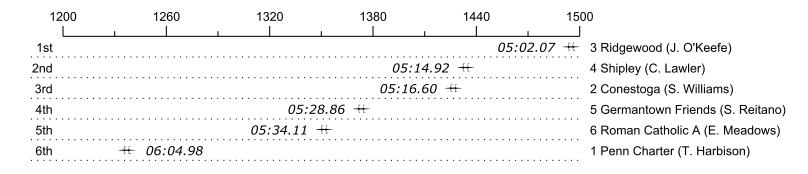

## 2018 4th Manny Flick / Horvat

| Place | Lane | Organization                    | Net Time | %     | Delta    | Split       | Pts |
|-------|------|---------------------------------|----------|-------|----------|-------------|-----|
| 1st   | 3    | Ridgewood (J. O'Keefe)          | 05:02.07 |       |          |             |     |
| 2nd   | 4    | Shipley (C. Lawler)             | 05:14.92 | 4.3%  | 00:12.85 | 00:00:12.85 |     |
| 3rd   | 2    | Conestoga (S. Williams)         | 05:16.60 | 4.8%  | 00:01.68 | 00:00:14.53 |     |
| 4th   | 5    | Germantown Friends (S. Reitano) | 05:28.86 | 8.9%  | 00:12.26 | 00:00:26.79 |     |
| 5th   | 6    | Roman Catholic A (E. Meadows)   | 05:34.11 | 10.6% | 00:05.25 | 00:00:32.04 |     |
| 6th   | 1    | Penn Charter (T. Harbison)      | 06:04.98 | 20.8% | 00:30.87 | 00:01:02.91 |     |