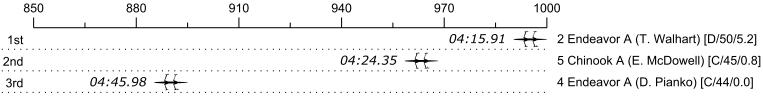

## Race 13a-U: 10:30 AM Womens Masters C-D 2x

| Place | Lane | Organization            |     |     | Net Time | %     | Raw      | Handicap | Split       | Pts  |
|-------|------|-------------------------|-----|-----|----------|-------|----------|----------|-------------|------|
| 1st   | 2    | Endeavor A (T. Walhart) |     |     | 04:15.91 |       | 04:21.11 | 00:05.20 |             | 15.0 |
| 2nd   | 5    | Chinook A (E. McDowell) |     |     | 04:24.35 | 3.3%  | 04:25.15 | 00:00.80 | 00:00:04.04 | 6.0  |
| 3rd   | 4    | Endeavor A (D. Pianko)  |     |     | 04:45.98 | 11.8% | 04:45.98 |          | 00:00:24.87 | 3.0  |
|       | 3    | Baltimore (S. Burt)     |     |     | Scratch  |       |          |          |             |      |
|       |      |                         |     |     |          |       |          |          |             |      |
| 950   |      | 990                     | 010 | 040 |          | 070   | 100      | n        |             |      |