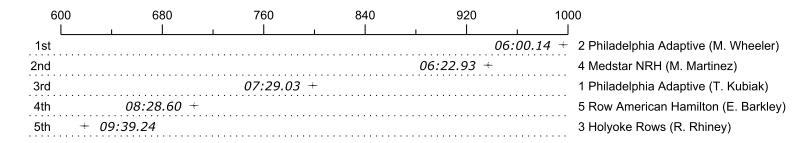

## 2015 Bayada Regatta Results

| Place | Lane | Organization                       | Net Time | %     | Delta    | Split       | Pts  |
|-------|------|------------------------------------|----------|-------|----------|-------------|------|
| 1st   | 2    | Philadelphia Adaptive (M. Wheeler) | 06:00.14 |       |          |             | 10.0 |
| 2nd   | 4    | Medstar NRH (M. Martinez)          | 06:22.93 | 6.3%  | 00:22.79 | 00:00:22.79 | 8.0  |
| 3rd   | 1    | Philadelphia Adaptive (T. Kubiak)  | 07:29.03 | 24.7% | 01:06.10 | 00:01:28.89 | 4.0  |
| 4th   | 5    | Row American Hamilton (E. Barkley) | 08:28.60 | 41.2% | 00:59.57 | 00:02:28.46 | 1.0  |
| 5th   | 3    | Holyoke Rows (R. Rhiney)           | 09:39.24 | 60.8% | 01:10.64 | 00:03:39.10 | 0.5  |
|       | 6    | Long Beach (L. Goodkind)           | Scratch  |       |          |             |      |