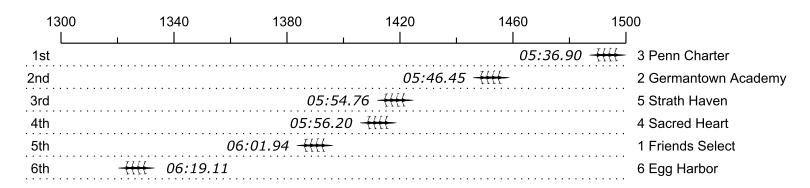

## Race 12b: 09:30 AM Girls JV 4x Flight 2

| Place | Lane | Organization                 | Net Time | %     | Delta    | Split       | Pts |
|-------|------|------------------------------|----------|-------|----------|-------------|-----|
| 1st   | 3    | Penn Charter (M. Whitehead)  | 05:36.90 |       |          |             |     |
| 2nd   | 2    | Germantown Academy (E. Rapp) | 05:46.45 | 2.8%  | 00:09.55 | 00:00:09.55 |     |
| 3rd   | 5    | Strath Haven (G. Tarrant)    | 05:54.76 | 5.3%  | 00:08.31 | 00:00:17.86 |     |
| 4th   | 4    | Sacred Heart (A. Tolvaisa)   | 05:56.20 | 5.7%  | 00:01.44 | 00:00:19.30 |     |
| 5th   | 1    | Friends Select (Y. Anderson) | 06:01.94 | 7.4%  | 00:05.74 | 00:00:25.04 |     |
| 6th   | 6    | Egg Harbor (K. Maffia)       | 06:19.11 | 12.5% | 00:17.17 | 00:00:42.21 |     |