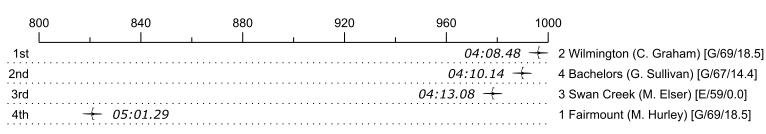

## Race 10a: 10:54 AM Mens Ltwt Masters Single - 1000 meters

| 1st 2 Wilmington (C. Graham) 04:08.48 04:26.98 00:18.50 00:00:13.90 10.0   2nd 4 Bachelors (G. Sullivan) 04:10.14 0.7% 04:24.54 00:14.40 00:00:11.46 6.0   3rd 3 Swan Creek (M. Elser) 04:13.08 1.9% 04:13.08 3.0   4th 1 Fairmount (M. Hurley) 05:01.29 21.3% 05:19.79 00:18.50 00:01:06.71 0.5 | Place | Lane | Organization            | Net Time | %     | Raw      | Handicap | Split       | Pts  |
|--------------------------------------------------------------------------------------------------------------------------------------------------------------------------------------------------------------------------------------------------------------------------------------------------|-------|------|-------------------------|----------|-------|----------|----------|-------------|------|
| 3rd 3 Swan Creek (M. Elser) <b>04:13.08</b> 1.9% 04:13.08 3.0                                                                                                                                                                                                                                    | 1st   | 2    | Wilmington (C. Graham)  | 04:08.48 |       | 04:26.98 | 00:18.50 | 00:00:13.90 | 10.0 |
|                                                                                                                                                                                                                                                                                                  | 2nd   | 4    | Bachelors (G. Sullivan) | 04:10.14 | 0.7%  | 04:24.54 | 00:14.40 | 00:00:11.46 | 6.0  |
| 4th 1 Fairmount (M Hurlov) 05:01.20 21.3% 05:10.70 00:18.50 00:01:06.71 0.5                                                                                                                                                                                                                      | 3rd   | 3    | Swan Creek (M. Elser)   | 04:13.08 | 1.9%  | 04:13.08 |          |             | 3.0  |
| 4th 1 Failthoutit (W. Fidney) 03.01.29 21.376 03.19.79 00.10.50 00.01.00.71 0.3                                                                                                                                                                                                                  | 4th   | 1    | Fairmount (M. Hurley)   | 05:01.29 | 21.3% | 05:19.79 | 00:18.50 | 00:01:06.71 | 0.5  |