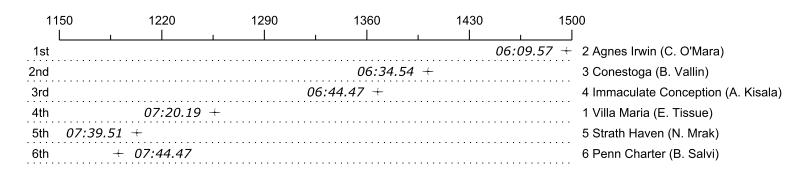

## 2019 4th Manny Flick / Horvat

| Place | Lane | Organization                      | Net Time | %     | Delta    | Split       | Pts |
|-------|------|-----------------------------------|----------|-------|----------|-------------|-----|
| 1st   | 2    | Agnes Irwin (C. O'Mara)           | 06:09.57 |       |          |             |     |
| 2nd   | 3    | Conestoga (B. Vallin)             | 06:34.54 | 6.8%  | 00:24.97 | 00:00:24.97 |     |
| 3rd   | 4    | Immaculate Conception (A. Kisala) | 06:44.47 | 9.4%  | 00:09.93 | 00:00:34.90 |     |
| 4th   | 1    | Villa Maria (E. Tissue)           | 07:20.19 | 19.1% | 00:35.72 | 00:01:10.62 |     |
| 5th   | 5    | Strath Haven (N. Mrak)            | 07:39.51 | 24.3% | 00:19.32 | 00:01:29.94 |     |
| 6th   | 6    | Penn Charter (B. Salvi)           | 07:44.47 | 25.7% | 00:04.96 | 00:01:34.90 |     |