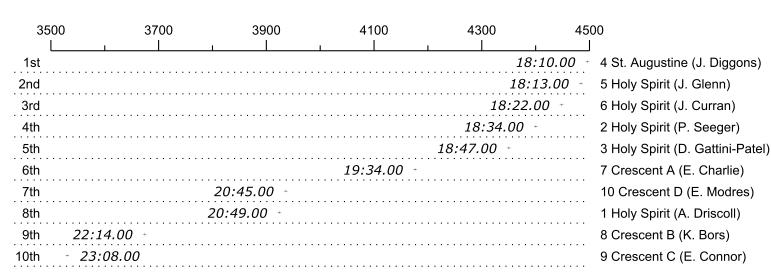

## 2019 SU ACSR Results

| Place | Bow | Organization                   | Net Time | %     | Delta    | Penalty | Start       | Finish      |
|-------|-----|--------------------------------|----------|-------|----------|---------|-------------|-------------|
| 1st   | 4   | St. Augustine (J. Diggons)     | 18:10.00 |       |          |         | 20:45:06.00 | 21:03:16.00 |
| 2nd   | 5   | Holy Spirit (J. Glenn)         | 18:13.00 | 0.3%  | 00:03.00 |         | 20:45:31.00 | 21:03:44.00 |
| 3rd   | 6   | Holy Spirit (J. Curran)        | 18:22.00 | 1.1%  | 00:09.00 |         | 20:45:55.00 | 21:04:17.00 |
| 4th   | 2   | Holy Spirit (P. Seeger)        | 18:34.00 | 2.2%  | 00:12.00 |         | 20:44:07.00 | 21:02:41.00 |
| 5th   | 3   | Holy Spirit (D. Gattini-Patel) | 18:47.00 | 3.4%  | 00:13.00 |         | 20:44:40.00 | 21:03:27.00 |
| 6th   | 7   | Crescent A (E. Charlie)        | 19:34.00 | 7.7%  | 00:47.00 |         | 20:46:24.00 | 21:05:58.00 |
| 7th   | 10  | Crescent D (E. Modres)         | 20:45.00 | 14.2% | 01:11.00 |         | 20:48:16.00 | 21:09:01.00 |
| 8th   | 1   | Holy Spirit (A. Driscoll)      | 20:49.00 | 14.6% | 00:04.00 |         | 20:43:37.00 | 21:04:26.00 |
| 9th   | 8   | Crescent B (K. Bors)           | 22:14.00 | 22.4% | 01:25.00 |         | 20:46:58.00 | 21:09:12.00 |
| 10th  | 9   | Crescent C (E. Connor)         | 23:08.00 | 27.3% | 00:54.00 |         | 20:47:46.00 | 21:10:54.00 |