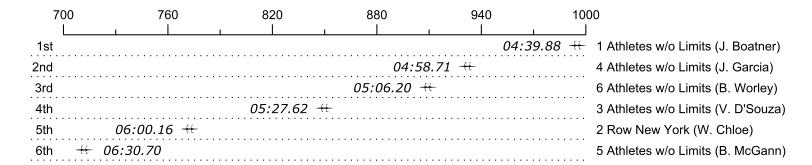

## 2016 Bayada Regatta Results

| Place | Lane |                     | Organization | Net Time | %     | Delta    | Split       | Pts  |
|-------|------|---------------------|--------------|----------|-------|----------|-------------|------|
| 1st   | 1    | Athletes w/o Limits | (J. Boatner) | 04:39.88 |       |          | 00:00:04.80 | 15.0 |
| 2nd   | 4    | Athletes w/o Limits | (J. Garcia)  | 04:58.71 | 6.7%  | 00:18.83 | 00:00:23.63 | 12.0 |
| 3rd   | 6    | Athletes w/o Limits | (B. Worley)  | 05:06.20 | 9.4%  | 00:07.49 | 00:00:31.12 | 6.0  |
| 4th   | 3    | Athletes w/o Limits | (V. D'Souza) | 05:27.62 | 17.1% | 00:21.42 | 00:00:52.54 | 3.0  |
| 5th   | 2    | Row New York (W.    | Chloe)       | 06:00.16 | 28.7% | 00:32.54 | 00:01:25.08 | 1.5  |
| 6th   | 5    | Athletes w/o Limits | (B. McGann)  | 06:30.70 | 39.6% | 00:30.54 | 00:01:55.62 | 8.0  |