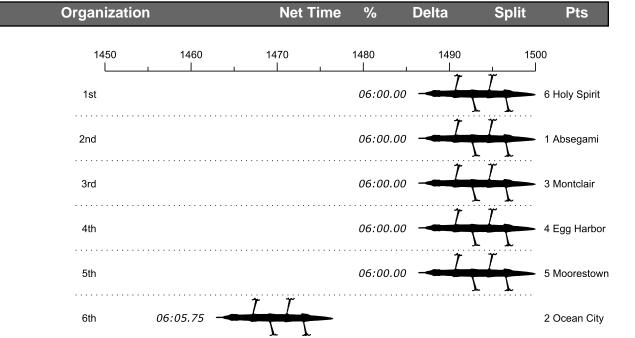

## Race 21: 02:06 PM Womens Ltwt 4+ Final

| Place | Lane | Organization              | Net Time | %    | Delta    | Split       | Pts |
|-------|------|---------------------------|----------|------|----------|-------------|-----|
| 1st   | 6    | Holy Spirit (C. Spina)    | 06:00.00 |      |          |             |     |
| 2nd   | 1    | Absegami (A. Reed)        | 06:00.00 |      |          |             |     |
| 3rd   | 3    | Montclair (A. Gawler)     | 06:00.00 |      |          |             |     |
| 4th   | 4    | Egg Harbor (L. Winkler)   | 06:00.00 |      |          |             |     |
| 5th   | 5    | Moorestown (A. Magnitsky) | 06:00.00 |      |          |             |     |
| 6th   | 2    | Ocean City (M. Hoffman)   | 06:05.75 | 1.6% | 00:05.75 | 00:00:05.75 |     |
| 7th   | 1    | Absegami (A. Reed)        | 00:00.00 |      |          |             |     |
| 8th   | 2    | Ocean City (M. Hoffman)   | 00:00.00 |      |          |             |     |
| 9th   | 3    | Montclair (A. Gawler)     | 00:00.00 |      |          |             |     |
| 10th  | 4    | Egg Harbor (L. Winkler)   | 00:00.00 |      |          |             |     |
| 11th  | 5    | Moorestown (A. Magnitsky) | 00:00.00 |      |          |             |     |
| 12th  | 1    | Holy Spirit (C. Spina)    | 00:00.00 |      |          |             |     |
| 13th  | 2    | Ocean City (M. Hoffman)   | 00:00.00 |      |          |             |     |
| 14th  | 3    | Montclair (A. Gawler)     | 00:00.00 |      |          |             |     |
| 15th  | 4    | Egg Harbor (L. Winkler)   | 00:00.00 |      |          |             |     |
| 16th  | 5    | Moorestown (A. Magnitsky) | 00:00.00 |      |          |             |     |
| 17th  | 6    | Absegami (A. Reed)        | 00:00.00 |      |          |             |     |