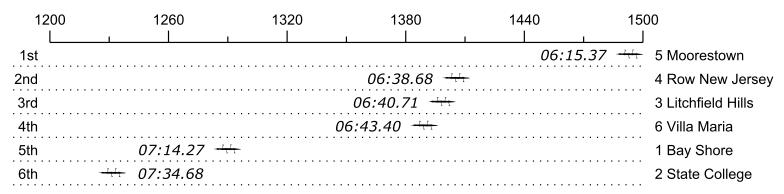

## Race 26b: 04:30 PM Womens JV 4+ Flight 2

| Place | Lane | Organization               | Net Time | %     | Delta    | Split       | Pts |
|-------|------|----------------------------|----------|-------|----------|-------------|-----|
| 1st   | 5    | Moorestown                 | 06:15.37 |       |          |             |     |
| 2nd   | 4    | Row New Jersey (K. Lee)    | 06:38.68 | 6.2%  | 00:23.31 | 00:00:23.31 |     |
| 3rd   | 3    | Litchfield Hills (M. Voss) | 06:40.71 | 6.8%  | 00:02.03 | 00:00:25.34 |     |
| 4th   | 6    | Villa Maria (M. Hagman)    | 06:43.40 | 7.5%  | 00:02.69 | 00:00:28.03 |     |
| 5th   | 1    | Bay Shore (S. Aydiner)     | 07:14.27 | 15.7% | 00:30.87 | 00:00:58.90 |     |
| 6th   | 2    | State College (H. Kissell) | 07:34.68 | 21.1% | 00:20.41 | 00:01:19.31 |     |
|       |      |                            |          |       |          |             |     |