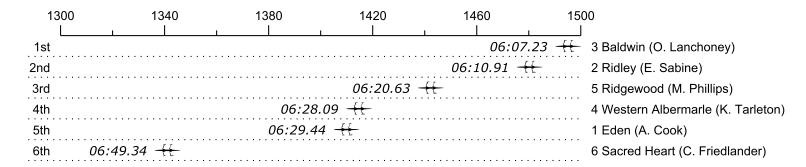

## Race 9S1: 06:08 PM Girls Ltwt Double Semi-Final 1

| Place | Lane | Organization                     | Net Time | %     | Delta    | Split       | Pts |
|-------|------|----------------------------------|----------|-------|----------|-------------|-----|
| 1st   | 3    | Baldwin (O. Lanchoney)           | 06:07.23 |       |          |             |     |
| 2nd   | 2    | Ridley (E. Sabine)               | 06:10.91 | 1.0%  | 00:03.68 | 00:00:03.68 |     |
| 3rd   | 5    | Ridgewood (M. Phillips)          | 06:20.63 | 3.6%  | 00:09.72 | 00:00:13.40 |     |
| 4th   | 4    | Western Albermarle (K. Tarleton) | 06:28.09 | 5.7%  | 00:07.46 | 00:00:20.86 |     |
| 5th   | 1    | Eden (A. Cook)                   | 06:29.44 | 6.0%  | 00:01.35 | 00:00:22.21 |     |
| 6th   | 6    | Sacred Heart (C. Friedlander)    | 06:49.34 | 11.5% | 00:19.90 | 00:00:42.11 |     |