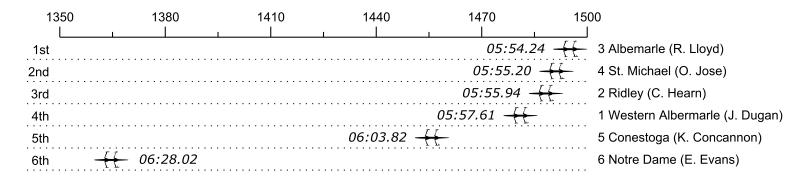

## Race 9S1: 05:55 PM Girls Ltwt Double Semi-Final 1

| Place | Lane | Organization                  | Net Time | %    | Delta    | Split       | Pts |
|-------|------|-------------------------------|----------|------|----------|-------------|-----|
| 1st   | 3    | Albemarle (R. Lloyd)          | 05:54.24 |      |          |             |     |
| 2nd   | 4    | St. Michael (O. Jose)         | 05:55.20 | 0.3% | 00:00.96 | 00:00:00.96 |     |
| 3rd   | 2    | Ridley (C. Hearn)             | 05:55.94 | 0.5% | 00:00.74 | 00:00:01.70 |     |
| 4th   | 1    | Western Albermarle (J. Dugan) | 05:57.61 | 1.0% | 00:01.67 | 00:00:03.37 |     |
| 5th   | 5    | Conestoga (K. Concannon)      | 06:03.82 | 2.7% | 00:06.21 | 00:00:09.58 |     |
| 6th   | 6    | Notre Dame (E. Evans)         | 06:28.02 | 9.5% | 00:24.20 | 00:00:33.78 |     |