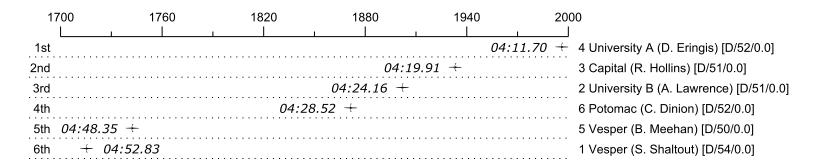

## Race 7b: 10:20 AM Womens Masters Single - 1000 meters

| Place | Lane | Organization               | Net Time | %     | Raw      | Handicap | Split       | Pts  |
|-------|------|----------------------------|----------|-------|----------|----------|-------------|------|
| 1st   | 4    | University A (D. Eringis)  | 04:11.70 |       | 04:11.70 |          |             | 10.0 |
| 2nd   | 3    | Capital (R. Hollins)       | 04:19.91 | 3.3%  | 04:19.91 |          | 00:00:08.21 | 8.0  |
| 3rd   | 2    | University B (A. Lawrence) | 04:24.16 | 5.0%  | 04:24.16 |          | 00:00:12.46 | 4.0  |
| 4th   | 6    | Potomac (C. Dinion)        | 04:28.52 | 6.7%  | 04:28.52 |          | 00:00:16.82 | 2.0  |
| 5th   | 5    | Vesper (B. Meehan)         | 04:48.35 | 14.6% | 04:48.35 |          | 00:00:36.65 | 1.0  |
| 6th   | 1    | Vesper (S. Shaltout)       | 04:52.83 | 16.3% | 04:52.83 |          | 00:00:41.13 | 0.5  |