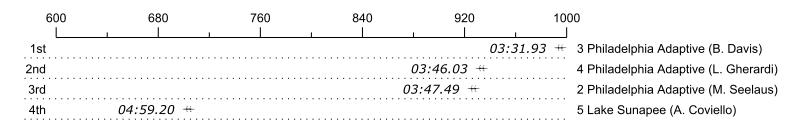

## Race 7: 09:30 AM Recreational LTA 2x Womens

| Place | Lane | Organization                        | Net Time | %     | Delta    | Split       | Pts  |
|-------|------|-------------------------------------|----------|-------|----------|-------------|------|
| 1st   | 3    | Philadelphia Adaptive (B. Davis)    | 03:31.93 |       |          |             | 15.0 |
| 2nd   | 4    | Philadelphia Adaptive (L. Gherardi) | 03:46.03 | 6.7%  | 00:14.10 | 00:00:14.10 | 9.0  |
| 3rd   | 2    | Philadelphia Adaptive (M. Seelaus)  | 03:47.49 | 7.3%  | 00:01.46 | 00:00:15.56 | 4.5  |
| 4th   | 5    | Lake Sunapee (A. Coviello)          | 04:59.20 | 41.2% | 01:11.71 | 00:01:27.27 | 8.0  |