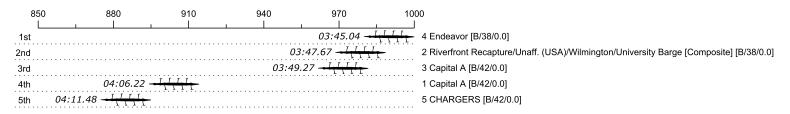

## Race 62b-Q: 02:38 PM Womens Masters AA-B 8+

| Place | Lane | Organization                                                                        | Net Time | %     | Raw      | Handicap | Split       | Pts |
|-------|------|-------------------------------------------------------------------------------------|----------|-------|----------|----------|-------------|-----|
| 1st   | 4    | Endeavor (D. Pianko)                                                                | 03:45.04 |       | 03:45.04 |          |             |     |
| 2nd   | 2    | Riverfront Recapture/Unaff. (USA)/Wilmington/University Barge [Composite] (L. Lana) | 03:47.67 | 1.2%  | 03:47.67 |          | 00:00:02.63 |     |
| 3rd   | 3    | Capital A (J. Battistini)                                                           | 03:49.27 | 1.9%  | 03:49.27 |          | 00:00:04.23 |     |
| 4th   | 1    | Capital A (E. Schnittman)                                                           | 04:06.22 | 9.4%  | 04:06.22 |          | 00:00:21.18 |     |
| 5th   | 5    | CHARGERS (J. Comerford)                                                             | 04:11.48 | 11.7% | 04:11.48 |          | 00:00:26.44 |     |