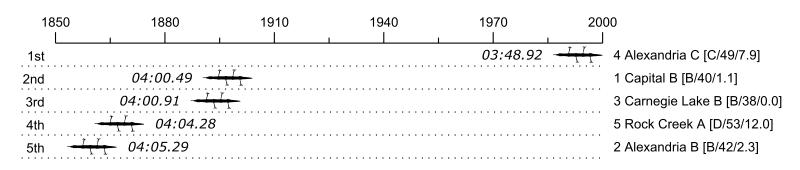

## Race 6b: 10:00 AM Womens Masters Four - 1000 meters

| Place | Lane | Organization                 | Net Time | %    | Raw      | Handicap | Split       | Pts  |
|-------|------|------------------------------|----------|------|----------|----------|-------------|------|
| 1st   | 4    | Alexandria C (J. Bright)     | 03:48.92 |      | 03:56.82 | 00:07.90 |             | 20.0 |
| 2nd   | 1    | Capital B (C. Elias)         | 04:00.49 | 5.1% | 04:01.59 | 00:01.10 | 00:00:04.77 | 16.0 |
| 3rd   | 3    | Carnegie Lake B (A. Pollini) | 04:00.91 | 5.2% | 04:00.91 |          | 00:00:04.09 | 8.0  |
| 4th   | 5    | Rock Creek A (S. Moazed)     | 04:04.28 | 6.7% | 04:16.28 | 00:12.00 | 00:00:19.46 | 2.0  |
| 5th   | 2    | Alexandria B (P. Jones)      | 04:05.29 | 7.2% | 04:07.59 | 00:02.30 | 00:00:10.77 | 1.0  |