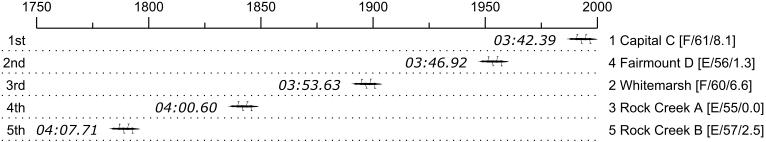

## Race 5c: 09:50 AM Mens Masters Four - 1000 meters

| Place | Lane | Organization                | Net Time | %     | Raw      | Handicap | Split       | Pts  |
|-------|------|-----------------------------|----------|-------|----------|----------|-------------|------|
| 1st   | 1    | Capital C (D. Spencer)      | 03:42.39 |       | 03:50.49 | 00:08.10 | 00:00:02.27 | 20.0 |
| 2nd   | 4    | Fairmount D (T. Toland)     | 03:46.92 | 2.0%  | 03:48.22 | 00:01.30 |             | 16.0 |
| 3rd   | 2    | Whitemarsh (T. Pietrzak)    | 03:53.63 | 5.1%  | 04:00.23 | 00:06.60 | 00:00:12.01 | 8.0  |
| 4th   | 3    | Rock Creek A (R. McClennan) | 04:00.60 | 8.2%  | 04:00.60 |          | 00:00:12.38 | 2.0  |
| 5th   | 5    | Rock Creek B (P. Morrison)  | 04:07.71 | 11.4% | 04:10.21 | 00:02.50 | 00:00:21.99 | 1.0  |
|       |      |                             |          |       |          |          |             |      |