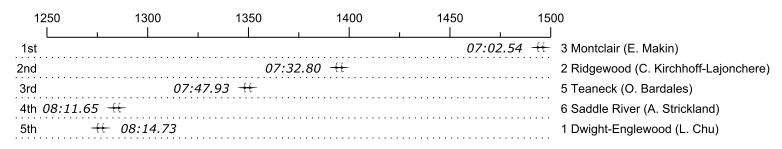

## Race 5: 01:06 PM Womens Jr 2x Final

| Place | Lane | Organization                        | Net Time | %     | Delta    | Split       | Pts |
|-------|------|-------------------------------------|----------|-------|----------|-------------|-----|
| 1st   | 3    | Montclair (E. Makin)                | 07:02.54 |       |          |             |     |
| 2nd   | 2    | Ridgewood (C. Kirchhoff-Lajonchere) | 07:32.80 | 7.2%  | 00:30.26 | 00:00:30.26 |     |
| 3rd   | 5    | Teaneck (O. Bardales)               | 07:47.93 | 10.7% | 00:15.13 | 00:00:45.39 |     |
| 4th   | 6    | Saddle River (A. Strickland)        | 08:11.65 | 16.4% | 00:23.72 | 00:01:09.11 |     |
| 5th   | 1    | Dwight-Englewood (L. Chu)           | 08:14.73 | 17.1% | 00:03.08 | 00:01:12.19 |     |
|       | 4    | Haddon Township (K. Sheeky)         | Scratch  |       |          |             |     |
|       |      |                                     |          |       |          |             |     |