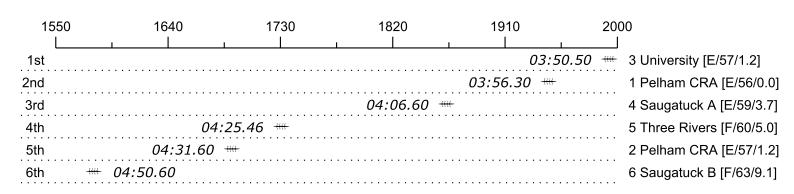

## Race 44b: 03:48 PM Womens Masters Quad - 1000 meters

| Place | Lane | Organization              | Net Time | %     | Raw      | Handicap | Split       | Pts  |
|-------|------|---------------------------|----------|-------|----------|----------|-------------|------|
| 1st   | 3    | University (J. Paulosky)  | 03:50.50 |       | 03:51.70 | 00:01.20 |             | 20.0 |
| 2nd   | 1    | Pelham CRA (E. O'Rourke)  | 03:56.30 | 2.5%  | 03:56.30 |          | 00:00:04.60 | 16.0 |
| 3rd   | 4    | Saugatuck A (S. Durno)    | 04:06.60 | 7.0%  | 04:10.30 | 00:03.70 | 00:00:18.60 | 8.0  |
| 4th   | 5    | Three Rivers (S. Folan)   | 04:25.46 | 15.2% | 04:30.46 | 00:05.00 | 00:00:38.76 | 4.0  |
| 5th   | 2    | Pelham CRA (C. Schmicker) | 04:31.60 | 17.8% | 04:32.80 | 00:01.20 | 00:00:41.10 | 2.0  |
| 6th   | 6    | Saugatuck B (C. McGeehan) | 04:50.60 | 26.1% | 04:59.70 | 00:09.10 | 00:01:08.00 | 1.0  |