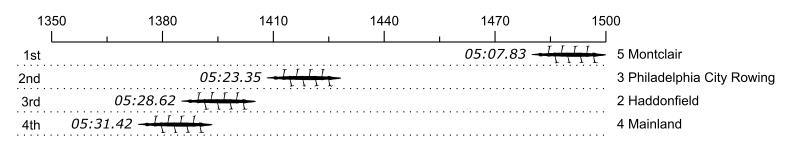

## Race 42b: 04:05 PM Girls 2nd 8+ Flight 2

| 1st 5 Montclair (G. Aase-Remedios) 05:07.83   2nd 3 Philadelphia City Rowing (O. Musselman) 05:23.35 5.0% 00:15.52 00:00:15.52   3rd 2 Haddonfield (K. Hohweiler) 05:28.62 6.8% 00:05.27 00:00:20.79   4th 4 Mainland (R. Vanace) 05:31.42 7.7% 00:02.80 00:00:23.59 | Place | Lane | Organization                            | Net Time | %    | Delta    | Split       | Pts |
|----------------------------------------------------------------------------------------------------------------------------------------------------------------------------------------------------------------------------------------------------------------------|-------|------|-----------------------------------------|----------|------|----------|-------------|-----|
| 3rd 2 Haddonfield (K. Hohweiler) <b>05:28.62</b> 6.8% 00:05.27 00:00:20.79                                                                                                                                                                                           | 1st   | 5    | Montclair (G. Aase-Remedios)            | 05:07.83 |      |          |             |     |
|                                                                                                                                                                                                                                                                      | 2nd   | 3    | Philadelphia City Rowing (O. Musselman) | 05:23.35 | 5.0% | 00:15.52 | 00:00:15.52 |     |
| 4th 4 Mainland (R. Vanace) <b>05:31.42</b> 7.7% 00:02.80 00:00:23.59                                                                                                                                                                                                 | 3rd   | 2    | Haddonfield (K. Hohweiler)              | 05:28.62 | 6.8% | 00:05.27 | 00:00:20.79 |     |
|                                                                                                                                                                                                                                                                      | 4th   | 4    | Mainland (R. Vanace)                    | 05:31.42 | 7.7% | 00:02.80 | 00:00:23.59 |     |