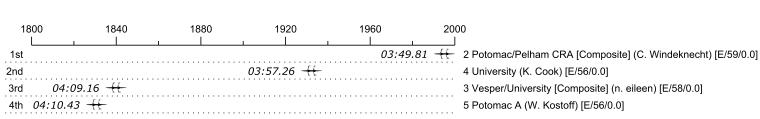

## Race 4b: 09:30 AM Masters Mixed Double - 1000 meters

| Place | Lane | Organization                                    | Net Time | %    | Raw      | Handicap | Split       | Pts |
|-------|------|-------------------------------------------------|----------|------|----------|----------|-------------|-----|
| 1st   | 2    | Potomac/Pelham CRA [Composite] (C. Windeknecht) | 03:49.81 |      | 03:49.81 |          |             |     |
| 2nd   | 4    | University (K. Cook)                            | 03:57.26 | 3.2% | 03:57.26 |          | 00:00:07.45 | 9.0 |
| 3rd   | 3    | Vesper/University [Composite] (n. eileen)       | 04:09.16 | 8.4% | 04:09.16 |          | 00:00:19.35 |     |
| 4th   | 5    | Potomac A (W. Kostoff)                          | 04:10.43 | 9.0% | 04:10.43 |          | 00:00:20.62 | 0.8 |