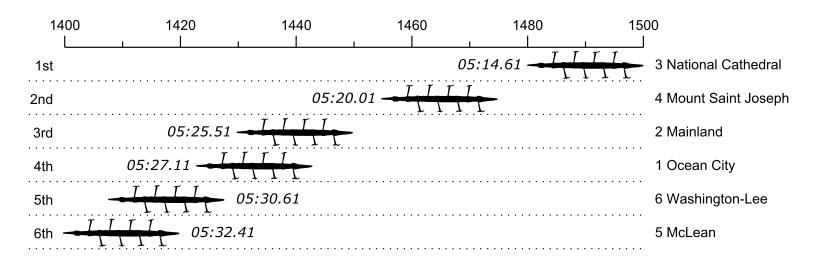

## Race 4S1: 05:10 PM Girls Freshman Eight Semi-Final 1

| Place | Lane | Organization                      | Net Time | %    | Delta    | Split       | Pts |
|-------|------|-----------------------------------|----------|------|----------|-------------|-----|
| 1st   | 3    | National Cathedral (O. McManus)   | 05:14.61 |      |          |             | _   |
| 2nd   | 4    | Mount Saint Joseph (S. Burns)     | 05:20.01 | 1.7% | 00:05.40 | 00:00:05.40 |     |
| 3rd   | 2    | Mainland (L. Sher)                | 05:25.51 | 3.5% | 00:05.50 | 00:00:10.90 |     |
| 4th   | 1    | Ocean City (M. Keefer)            | 05:27.11 | 4.0% | 00:01.60 | 00:00:12.50 |     |
| 5th   | 6    | Washington-Lee (a. luvsanchultem) | 05:30.61 | 5.1% | 00:03.50 | 00:00:16.00 |     |
| 6th   | 5    | McLean (C. Al-Khafaji)            | 05:32.41 | 5.7% | 00:01.80 | 00:00:17.80 |     |