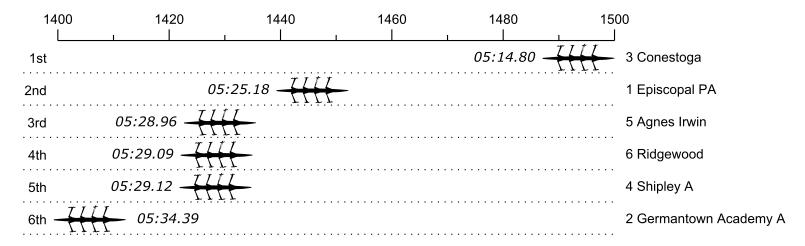

## 2018 4th Manny Flick / Horvat

Race 36a: 04:10 PM Girls JV 4x Flight 1

| Place | Lane | Organization                        | Net Time | %    | Delta    | Split       | Pts |
|-------|------|-------------------------------------|----------|------|----------|-------------|-----|
| 1st   | 3    | Conestoga (E. Bielinski)            | 05:14.80 |      |          |             |     |
| 2nd   | 1    | Episcopal PA (L. Rivera)            | 05:25.18 | 3.3% | 00:10.38 | 00:00:10.38 |     |
| 3rd   | 5    | Agnes Irwin (E. Pendergast)         | 05:28.96 | 4.5% | 00:03.78 | 00:00:14.16 |     |
| 4th   | 6    | Ridgewood (A. Soderlund)            | 05:29.09 | 4.5% | 00:00.13 | 00:00:14.29 |     |
| 5th   | 4    | Shipley A (C. Winter)               | 05:29.12 | 4.5% | 00:00.03 | 00:00:14.32 |     |
| 6th   | 2    | Germantown Academy A (E. Berlinger) | 05:34.39 | 6.2% | 00:05.27 | 00:00:19.59 |     |