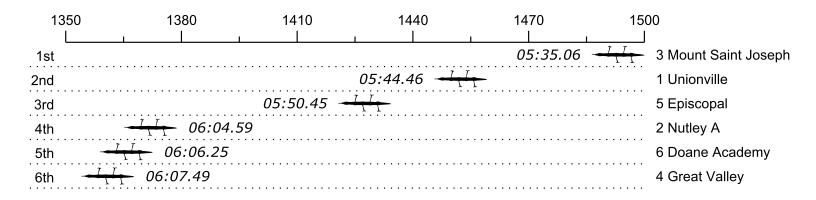

## 2022 3rd Manny Flick / Horvat

Race 35a: 03:26 PM Girls JV 4+ Flight 1

| Place | Lane | Organization                    | Net Time | %    | Delta    | Split       | Pts |
|-------|------|---------------------------------|----------|------|----------|-------------|-----|
| 1st   | 3    | Mount Saint Joseph (A. Ledwith) | 05:35.06 |      |          |             | _   |
| 2nd   | 1    | Unionville (K. Walton)          | 05:44.46 | 2.8% | 00:09.40 | 00:00:09.40 |     |
| 3rd   | 5    | Episcopal (E. O'Neill)          | 05:50.45 | 4.6% | 00:05.99 | 00:00:15.39 |     |
| 4th   | 2    | Nutley A (i. torres)            | 06:04.59 | 8.8% | 00:14.14 | 00:00:29.53 |     |
| 5th   | 6    | Doane Academy (M. Strause)      | 06:06.25 | 9.3% | 00:01.66 | 00:00:31.19 |     |
| 6th   | 4    | Great Valley (A. Patel)         | 06:07.49 | 9.7% | 00:01.24 | 00:00:32.43 |     |