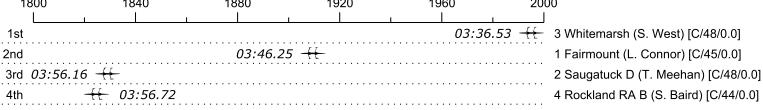

## Race 32b: 01:43 PM Mens Masters Double - 1000 meters

| Place | Lane | Organization             |      |      | Net Time | %    | Raw      | Handicap | Split       | Pts  |
|-------|------|--------------------------|------|------|----------|------|----------|----------|-------------|------|
| 1st   | 3    | Whitemarsh (S. West)     |      |      | 03:36.53 |      | 03:36.53 |          |             | 15.0 |
| 2nd   | 1    | Fairmount (L. Connor)    |      |      | 03:46.25 | 4.5% | 03:46.25 |          | 00:00:09.72 | 9.0  |
| 3rd   | 2    | Saugatuck D (T. Meehan)  |      |      | 03:56.16 | 9.1% | 03:56.16 |          | 00:00:19.63 | 4.5  |
| 4th   | 4    | Rockland RA B (S. Baird) |      |      | 03:56.72 | 9.3% | 03:56.72 |          | 00:00:20.19 | 0.8  |
|       |      |                          |      |      |          |      |          |          |             |      |
| 1800  | )    | 1840                     | 1880 | 1920 | 19       | 960  | 2000     | )        |             |      |
|       |      |                          | 1    | 1    | 1        |      |          |          |             |      |