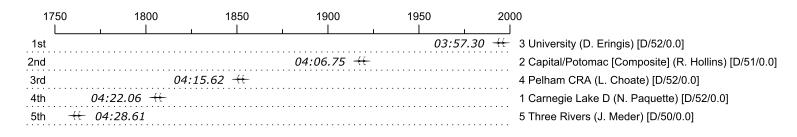

## Race 31c: 01:18 PM Womens Masters Double - 1000 meters

| Place | Lane | Organization                             | Net Time | %     | Raw      | Handicap | Split       | Pts  |
|-------|------|------------------------------------------|----------|-------|----------|----------|-------------|------|
| 1st   | 3    | University (D. Eringis)                  | 03:57.30 |       | 03:57.30 |          |             | 15.0 |
| 2nd   | 2    | Capital/Potomac [Composite] (R. Hollins) | 04:06.75 | 4.0%  | 04:06.75 |          | 00:00:09.45 |      |
| 3rd   | 4    | Pelham CRA (L. Choate)                   | 04:15.62 | 7.7%  | 04:15.62 |          | 00:00:18.32 | 6.0  |
| 4th   | 1    | Carnegie Lake D (N. Paquette)            | 04:22.06 | 10.4% | 04:22.06 |          | 00:00:24.76 | 1.5  |
| 5th   | 5    | Three Rivers (J. Meder)                  | 04:28.61 | 13.2% | 04:28.61 |          | 00:00:31.31 | 8.0  |