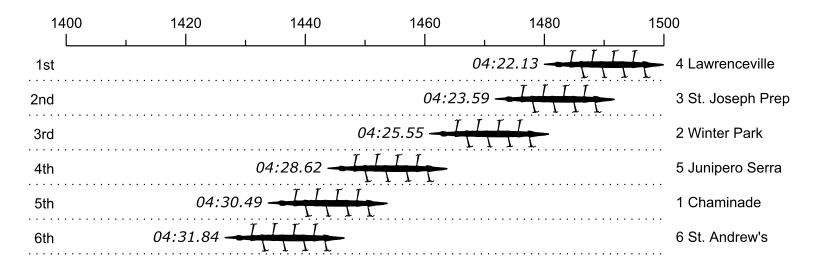

## Race 30S3: 11:55 AM Boys Senior Eight Semi-Final 3

| Place | Lane | Organization                  | Net Time | %    | Delta    | Split       | Pts |
|-------|------|-------------------------------|----------|------|----------|-------------|-----|
| 1st   | 4    | Lawrenceville (C. Staunton)   | 04:22.13 |      |          |             |     |
| 2nd   | 3    | St. Joseph Prep (P. McKernan) | 04:23.59 | 0.6% | 00:01.46 | 00:00:01.46 |     |
| 3rd   | 2    | Winter Park (C. Bertossa)     | 04:25.55 | 1.3% | 00:01.96 | 00:00:03.42 |     |
| 4th   | 5    | Junipero Serra (L. Whittle)   | 04:28.62 | 2.5% | 00:03.07 | 00:00:06.49 |     |
| 5th   | 1    | Chaminade (R. Shelley)        | 04:30.49 | 3.2% | 00:01.87 | 00:00:08.36 |     |
| 6th   | 6    | St. Andrew's (H. Foley)       | 04:31.84 | 3.7% | 00:01.35 | 00:00:09.71 |     |